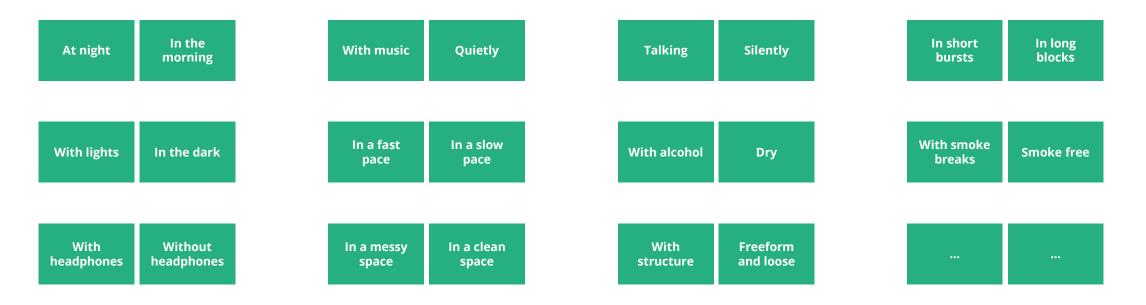

# Communication is not just what we say—it's also in the way we share experiences.

I work best...