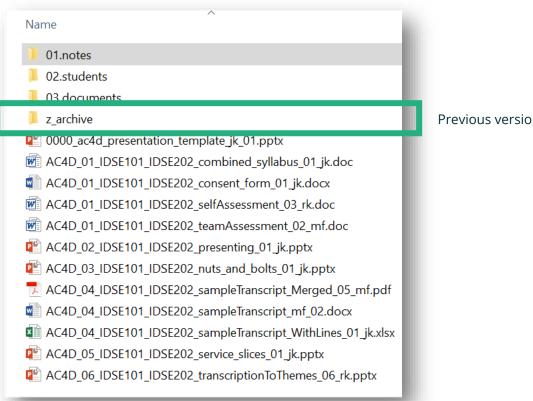

## Manage your files, folders, and archives.

| Name                                                          |
|---------------------------------------------------------------|
| 📜 01.notes                                                    |
| 02.students                                                   |
| 03.documents                                                  |
| 📙 z_archive                                                   |
| 😰 0000_ac4d_presentation_template_jk_01.pptx                  |
| AC4D_01_IDSE101_IDSE202_combined_syllabus_01_jk.doc           |
| AC4D_01_IDSE101_IDSE202_consent_form_01_jk.docx               |
| AC4D_01_IDSE101_IDSE202_selfAssessment_03_rk.doc              |
| AC4D_01_IDSE101_IDSE202_teamAssessment_02_mf.doc              |
| AC4D_02_IDSE101_IDSE202_presenting_01_jk.pptx                 |
| 😰 AC4D_03_IDSE101_IDSE202_nuts_and_bolts_01_jk.pptx           |
| AC4D_04_IDSE101_IDSE202_sampleTranscript_Merged_05_mf.pdf     |
| AC4D_04_IDSE101_IDSE202_sampleTranscript_mf_02.docx           |
| AC4D_04_IDSE101_IDSE202_sampleTranscript_WithLines_01_jk.xlsx |
| 👔 AC4D_05_IDSE101_IDSE202_service_slices_01_jk.pptx           |
| AC4D_06_IDSE101_IDSE202_transcriptionToThemes_06_rk.pptx      |

Folders named to fall in a sequence

### Manage your files, folders, and archives.

Previous versions in archive folder

20